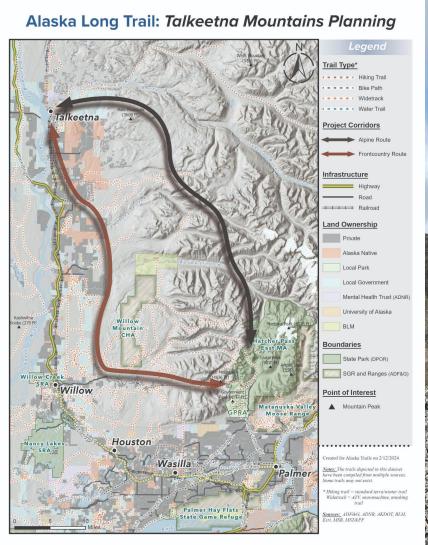

# Talkeetna Mountain Planning













### **PROJECT VISION**

A world-class trail system connecting 500+ miles of Alaska's iconic terrain and diverse communities from the Pacific to the Interior, embracing the many ways Alaskans recreate outdoors and bolstering the Alaska economy by attracting visitors from all over the world.

#### THE ALASKA LONG TRAIL

#### **Alaska Long Trail Coalition**

- **Seward** US Forest Service
- Anchorage Anchorage Park Foundation / State Parks
- Mat-Su Mat-Su Trails and Parks Foundation / State Parks
- Denali Denali Borough
- Fairbanks Fairbanks North Star Borough

Alaska Trails is a convener and facilitator



#### TALKEETNA MOUNTAINS FEATURES



#### **ROUTE PLANNING**





## **QUESTIONS?**

www.alaska-trails/alaska-long-trail.org



**Sam Dinges** 

Mat-Su Coordinator, Alaska Long Trail sam.dinges@alaska-trails.org