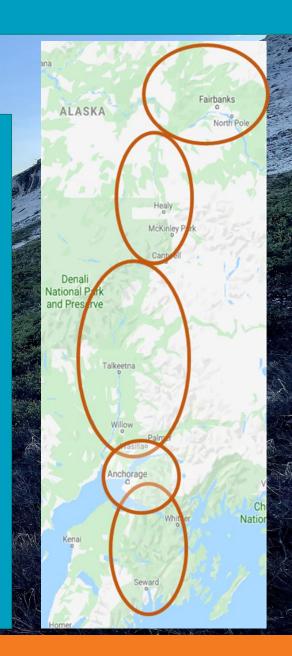

#### THE ALASKA LONG TRAIL

#### **Alaska Long Trail Coalition**

- **Seward** US Forest Service
- Anchorage Anchorage Park Foundation / State Parks
- Mat-Su Mat-Su Trails and Parks Foundation / State Parks
- Denali Denali Borough
- Fairbanks Fairbanks North Star Borough