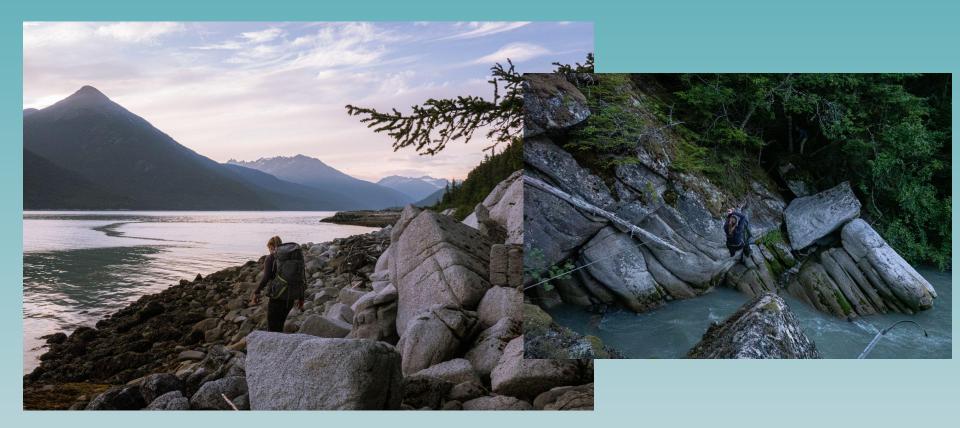

## Haines - Skagway

- 20ish Miles
- 3000' above the Lynn Canal
- Private drop off, Skagway-Haines Ferry return
- 2 Tyrolean Traverse river crossings
- Promoting non-cruise ship tourism
- Easy Weekender