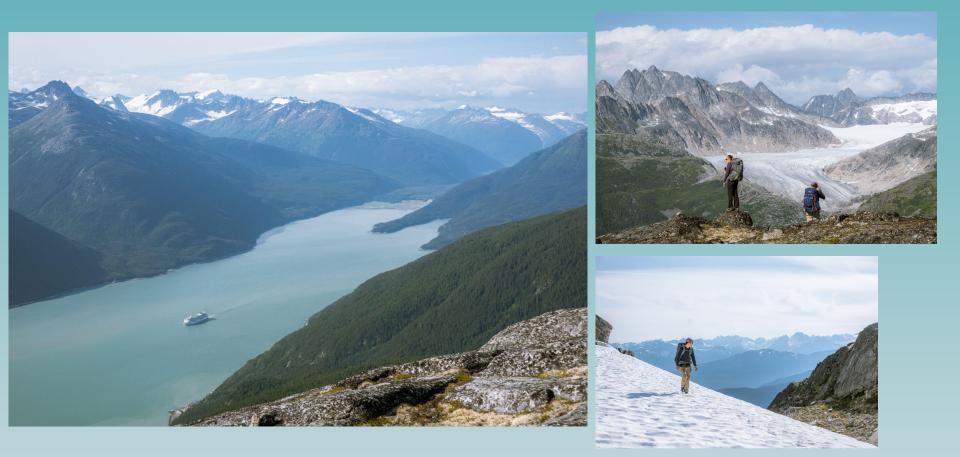

## Haines - Skagway

- 20ish Miles
- 3000' above the Lynn Canal
- Private drop off, Skagway-Haines Ferry return
- 2 Tyrolean Traverse river crossings
- Promoting non-cruise ship tourism
- Easy Weekender