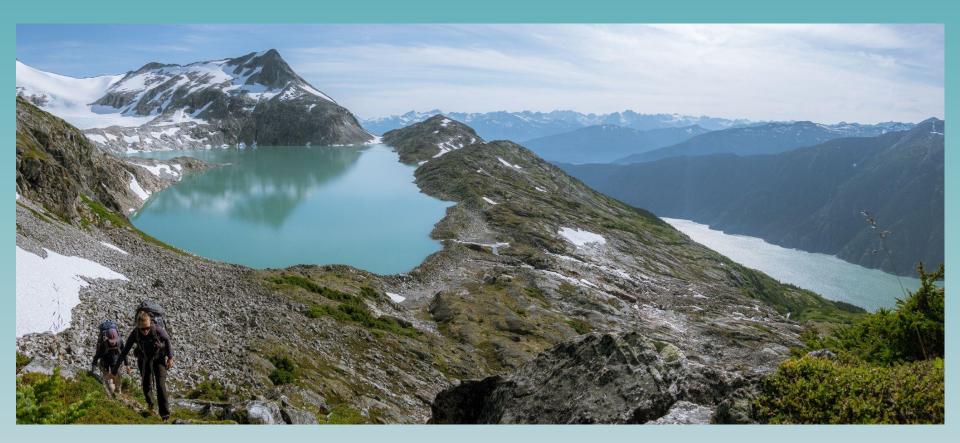

## Haines - Skagway

- 20ish Miles
- 3000' above the Lynn Canal
- Private drop off, Skagway-Haines Ferry return
- 2 Tyrolean Traverse river crossings
- Promoting non-cruise ship tourism
- Easy Weekender