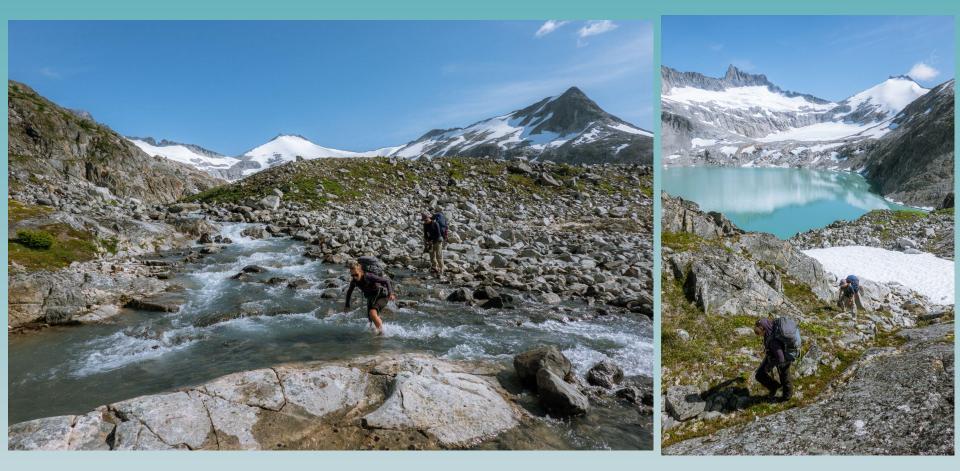

## Haines - Skagway

- 20ish Miles
- 3000' above the Lynn Canal
- Private drop off, Skagway-Haines Ferry return
- 2 Tyrolean Traverse river crossings
- Promoting non-cruise ship tourism
- Easy Weekender