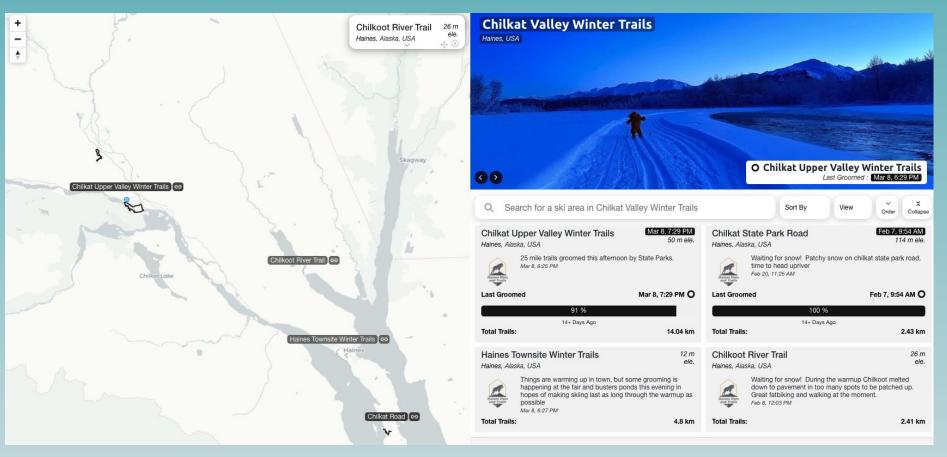

| 20                                  | 21     | 22 | 23 | 24 | 25 | 26  |
| 23                                   | 24 | 25 | 26 | 27 | 28  | 29                                  | 27                                  | 28     | 29 | 30 | 1  | 2  | 3   |
| 30                                   | 31 | 1  | 2  | 3  | 4   | 5                                   | Click a date to browse availability |        |    |    |    |    |     |

Click a date to browse availability

Click a date to browse availability

Click a date to browse availability



# Easements and Leases

## **Haines Borough Lands**



## **Guess how many trails have perpetual use...**





# Winter Trail Grooming

## **Volunteer Run with HHT Equipment**



## **Youth Programs and Partners**



## **Nordic Pulse - Winter Tourism**





# **Future Projects**

- Trail Tools
- Volunteer/Paid Trail Maintenance
- Continuation of Hut System
- Groomed trail expansion
- Accessible trails and alternative transportation around town

had been been the American the

## Haines - Skagway

- 20ish Miles
- 3000' above the Lynn Canal
- Private drop off, Skagway-Haines Ferry return
- 2 Tyrolean Traverse river crossings
- Promoting non-cruise ship tourism
- Easy Weekender



## Haines - Skagway



## Haines - Skagway









## **Thank you!** Questions?