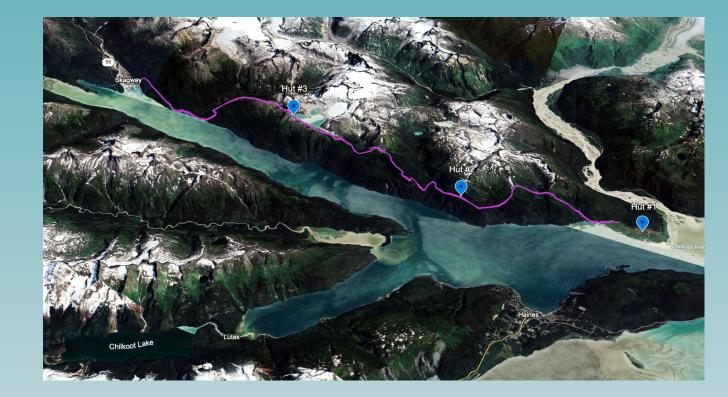

## Haines - Skagway

- 20ish Miles
- 3000' above the Lynn Canal
- Private drop off, Skagway-Haines Ferry return
- 2 Tyrolean Traverse river crossings
- Promoting non-cruise ship tourism
- Easy Weekender

## Haines - Skagway