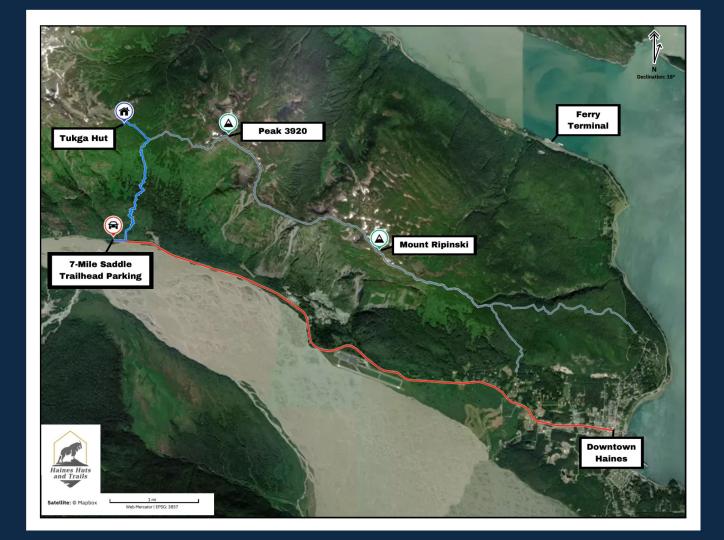

## Haines - Skagway

- 20ish Miles
- 3000' above the Lynn Canal
- Private drop off, Skagway-Haines Ferry return
- 2 Tyrolean Traverse river crossings
- Promoting non-cruise ship tourism
- Easy Weekender