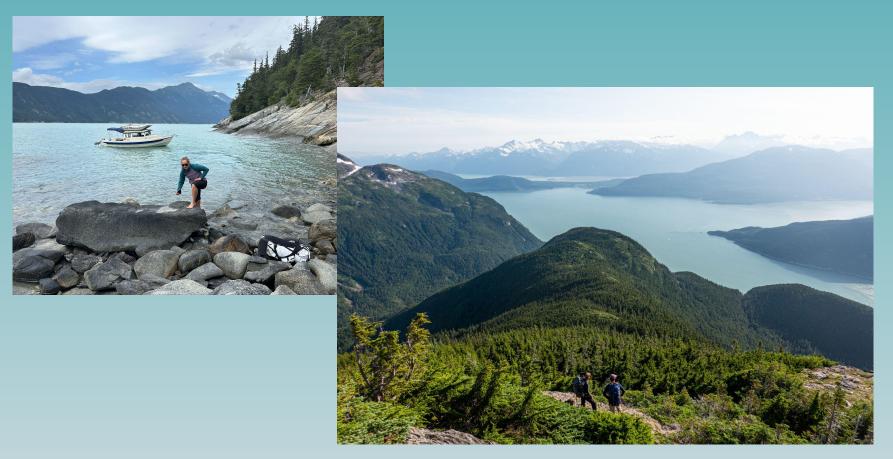

## Haines - Skagway

- 20ish Miles
- 3000' above the Lynn Canal
- Private drop off, Skagway-Haines Ferry return
- 2 Tyrolean Traverse river crossings
- Promoting non-cruise ship tourism
- Easy Weekender

## Haines - Skagway